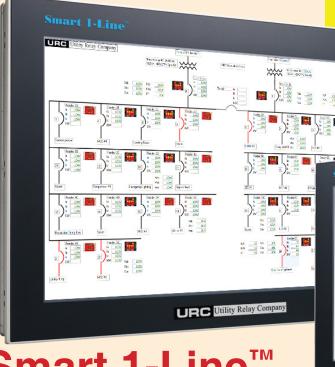

## Smart 1-Li

Based on a rugged industrial computer and sporting a modern solidstate drive, and a 21.5" high-definition touchscreen, the Smart 1-Line™ is URC's modern turn-key solution for monitoring your AC-PRO® and AC-PRO-II® networks at one convenient location. It displays a field-configurable electronic 1-Line diagram with breaker readings, status, and more. For more detailed information, simply tapping (clicking) a breaker symbol launches built-in InfoPro-AC software.

## The Smart 1-Line™ features include:

- ☐ High Definition 21.5" Color Touch Screen
- ☐ Ships with software pre-installed
- ☐ Designer and Run-Time Mode
- ☐ Allows Remote Breaker Tripping
- ☐ Determine Substation Status at a Glance
- ☐ Field Configurable to Match 1-Line Drawing
- ☐ Designed for Switchgear or Control Room
- ☐ RS-485 Communications to AC-PRO® & AC-PRO-II®
- ☐ Software for full Modbus Communication
- ☐ Ethernet Port for Modbus Communications to SCADA System
- ☐ Display one-line diagrams, waveforms\*, alarms, currents, power, energy, breaker open/close status, and more

  - \*AC-PRO-II with updated firmware required to view waveforms\*
    \*AC-PRO-II with VDM required for voltage, power, and energy data\*
    \*AC-PRO with PT module required for voltage, power, and energy data\*